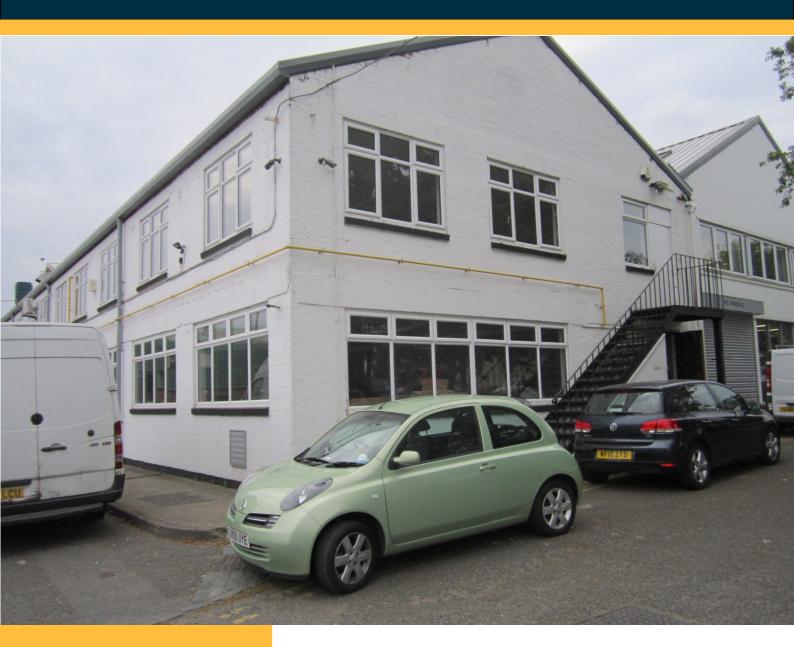

### STUDIO M, WORTON HALL TRADING ESTATE, ISLEWORTH TW7 6ER

#### **DESCRIPTION**

This open plan warehouse is situated on the ground floor with 2m wide double loading doors to the front. Undergoing refurbishment with new self contained WC and kitchen facilities. Ceiling height 2.5m.